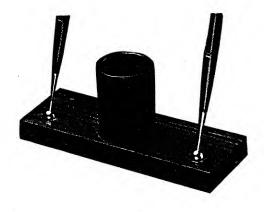

\$55 Green onyx, 31/4 x 81/2", two \$6 pens 3B8

## **PARKER DESK SETS**

Very special gifts . . . for very special people . . . on very special occasions



March, 1971



\$50 Jet crystal, 4 x 101/2", two \$6 pens 3C1



\$47.50 Mexican onyx, 4 x 101/2", two \$6 pens 3BU



\$45 Walnut with stoneware cup and letter opener, 31/4 x 81/2", two \$6 pens 3BF









\$35 Walnut with stoneware cup and letter opener, 31/4 x 81/2", \$6 pen 3B3



\$35 Green onyx,  $3\frac{1}{4} \times 5\frac{1}{2}$ ", \$6 pen 3AH



\$35 Walnut with tools in compartment, 4 x 9¾", \$5 ball pen W163



\$32.50 Jet Crystal, 31/4 x 81/2", \$6 pen 3AV











\$10 Molded jet crystal, 3¾ x 3¾", \$2.50 soft tip pen J161



\$7.50 Perpetual calendar, solid brass case, shows day, date and month 002A



\$7.50 Red secretarial set, adhesive base, 3¾ x 41/8", ball pen with chain B179



\$7.50 Blue secretarial set, adhesive base, 3¾ x 4½", ball pen with chain B189



Simulated slate security set, adhesive base 3-3/4 x 4-1/8", ball pen with chain 3A2 \$4.95 Set without adhesive base 3A6